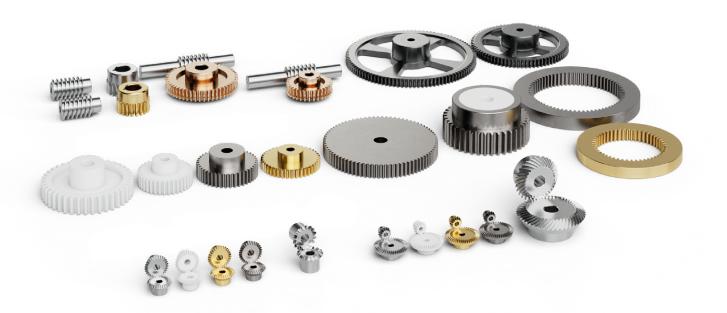

# Wide range of products

# Perfect components for your machines

**Spur gears** Straight and helical up to Ø 1500 mm

**Bevel gears** Straight and helical up to Ø 1000 mm Spiral toothed up to Ø 500 mm

# Worms and worm gears

Single and multi-start worms up to Ø 500 mm Worm gears up to Ø 1000 mm

**Threads** Ball screws: 16x5 - 160x80 Trapezoidal screws: 12x3 - 160x20

# Material

Various steel versions Aluminium, Bronze, Plastic, Stainless/INOX Others on request

Heat treatment and surface protection Annealing, tempering, hardening Galvanising, electroless nickel plating, burnishing, teniferating Others on request