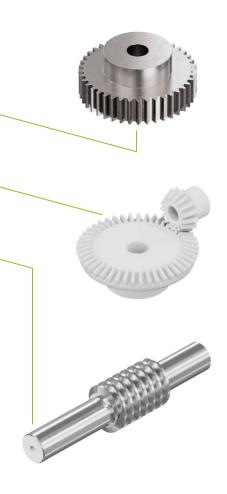

# Perfect components for your machines

**Spur gears** Straight and helical up to Ø 1500 mm

**Bevel gears** Straight and helical up to Ø 1000 mm Spiral toothed up to Ø 500 mm

# Worms and worm gears

Single and multi-start worms up to Ø 500 mm Worm gears up to Ø 1000 mm

**Threads** Ball screws: 16x5 - 160x80 Trapezoidal screws: 12x3 - 160x20